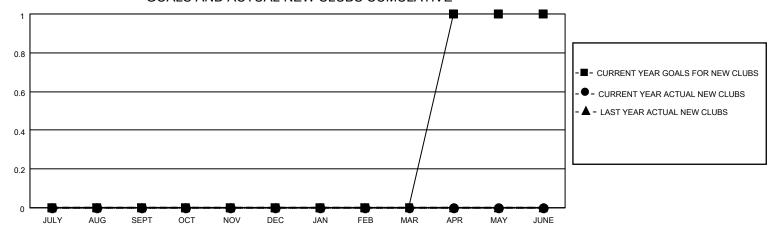

#### GOALS AND ACTUAL NEW CLUBS CUMULATIVE

## District 38 L

| Clubs RESULTS FOR 2021-2022 |   |   |   | Members RESULTS FOR 2021-2022 |    |    |    |
|-----------------------------|---|---|---|-------------------------------|----|----|----|
|                             |   |   |   |                               |    |    |    |
| JULY/AUG/SEPT               | 0 | 0 | 0 | JULY/AUG/SEPT                 | 20 | 14 | 18 |
| OCT/NOV/DEC                 | 0 | 0 | 0 | OCT/NOV/DEC                   | 25 | 3  | 4  |
| JAN/FEB/MAR                 | 0 | 0 | 0 | JAN/FEB/MAR                   | 20 | 0  | 0  |
| APR/MAY/JUNE                | 1 | 0 | 0 | APR/MAY/JUNE                  | 20 | 0  | 0  |