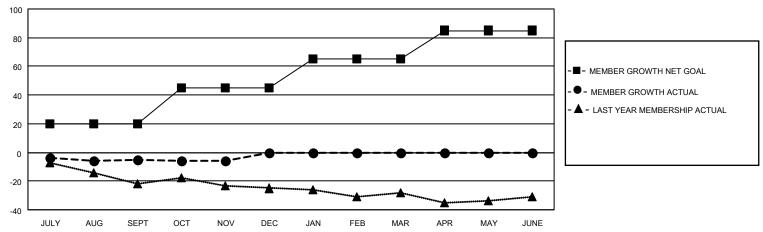

#### GOALS AND ACTUAL MEMBERS CUMULATIVE

| DROPPED CLUBS: 0 |    | 10 CLUBS OF 38 ADDED 1 OR<br>MORE NEW MEMBERS | GENDER DISTRIBUTION                |              |  |
|------------------|----|-----------------------------------------------|------------------------------------|--------------|--|
|                  |    | MORE NEW MEMBERS                              | MALE                               | 582 (73.58%) |  |
|                  |    |                                               | FEMALE                             | 209 (26.42%) |  |
| DROPPED MEMBERS  |    |                                               | NON BINARY                         | 0 (0.00%)    |  |
|                  |    |                                               | PREFER NOT TO ANSWER               | 0 (0.00%)    |  |
| DECEASED         | 2  |                                               |                                    |              |  |
| CLUB CANCELLED   | 0  | CLICK HERE FOR CUMULATIVE                     | TOTAL FAMILY UNIT MEMBERS          | 189          |  |
| OTHER            | 20 | MEMBERSHIP DATA                               |                                    |              |  |
| TOTAL            | 22 |                                               | FAMILY MEMBERS PAYING HALF DUES 95 |              |  |
|                  |    |                                               |                                    |              |  |

## District 38 L

| Clubs RESULTS FOR 2021-2022 |   |   |   | Members RESULTS FOR 2021-2022 |    |    |    |
|-----------------------------|---|---|---|-------------------------------|----|----|----|
|                             |   |   |   |                               |    |    |    |
| JULY/AUG/SEPT               | 0 | 0 | 0 | JULY/AUG/SEPT                 | 20 | 14 | 18 |
| OCT/NOV/DEC                 | 0 | 0 | 0 | OCT/NOV/DEC                   | 25 | 3  | 4  |
| JAN/FEB/MAR                 | 0 | 0 | 0 | JAN/FEB/MAR                   | 20 | 0  | 0  |
| APR/MAY/JUNE                | 1 | 0 | 0 | APR/MAY/JUNE                  | 20 | 0  | 0  |